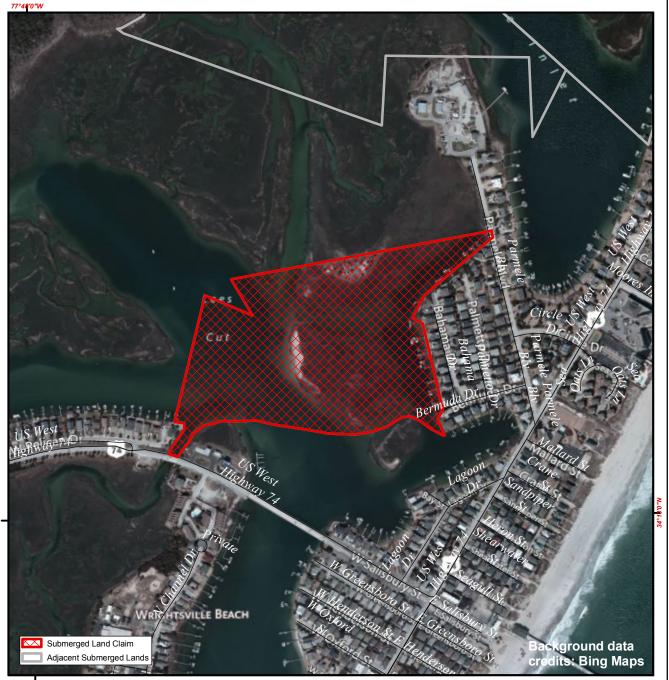

## Rich II Mason Inlet Masonboro Masonboro Inlet

## **SUBMERGED LANDS**

## **New Hanover**

172

Orig. Claimant: Parmele, Estate, Benjamin J. Orig. Claimant Num: NEW-0782-000-P001 Cateogry: BE

0.2 0.4 Miles

Disclaimer: This map is not a certified land survey and is not intended to comply with North Carolina GS § 47-30. It is prepared for informational purposes only and is not to be used for legal descriptions or property transfers. North Carolina Division of Marine Fisheries makes no warranty, expressed or implied, concerning the accuracy, completeness, reliability of these data, and users are advised that use of this map is at their own risk.