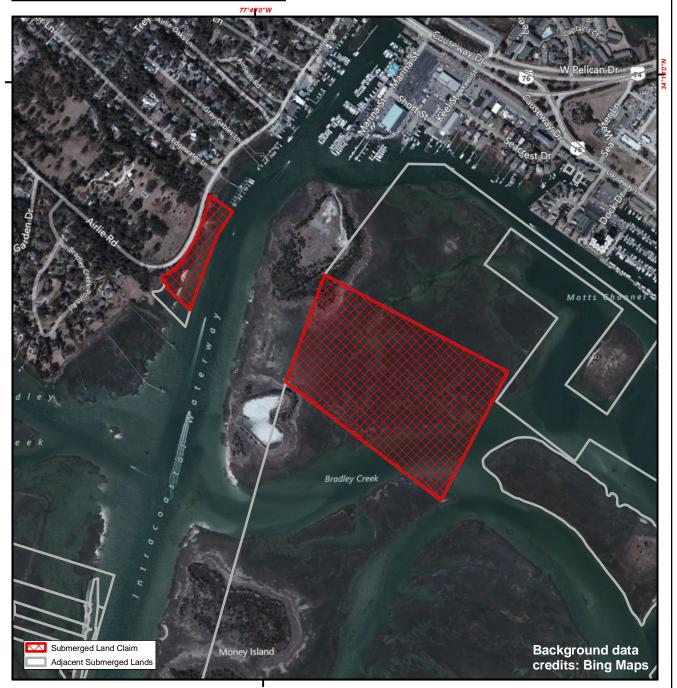

## **New Hanover**

Orig. Claimant: Beane, William

Orig. Claimant Num: NEW-0715-000-P001

Cateogry: BE

176

Disclaimer: This map is not a certified land survey and is not intended to comply with North Carolina GS § 47-30. It is prepared for informational purposes only and is not to be used for legal descriptions or property transfers. North Carolina Division of Marine Fisheries makes no warranty, expressed or implied, concerning the accuracy, completeness, reliability of these data, and users are advised that use of this map is at their own risk.