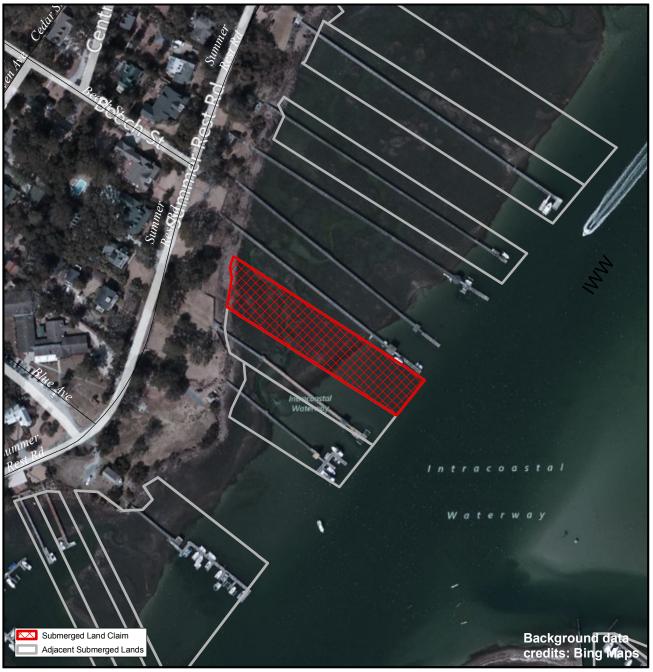

## **SUBMERGED LANDS**

**New Hanover** 

Orig. Claimant: Holman, Joseph Wright Orig. Claimant Num: NEW-0006-000-P001 Cateogry: BE

Disclaimer: This map is not a certified land survey and is not intended to comply with North Carolina GS § 47-30. It is prepared for informational purposes only and is not to be used for legal descriptions or property transfers. North Carolina Division of Marine Fisheries makes no warranty, expressed or implied, concerning the accuracy, completeness, reliability of these data, and users are advised that use of this map is at their own risk.