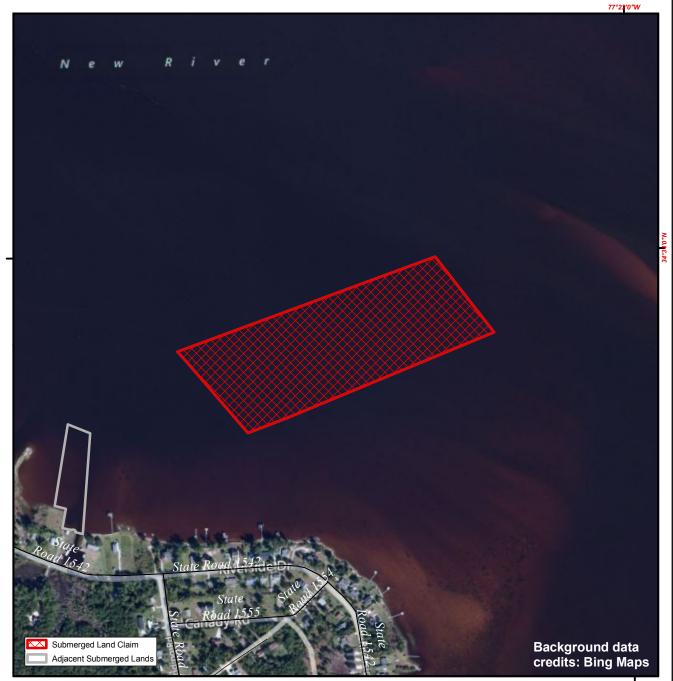

## New River Inlet

## **SUBMERGED LANDS**

## Onslow

Orig. Claimant: Justice, Hobert U.
Orig. Claimant Num: ONS-0012-000-P001

Cateogry: SF

0 0.1 0.2 Miles

Disclaimer: This map is not a certified land survey and is not intended to comply with North Carolina GS § 47-30. It is prepared for informational purposes only and is not to be used for legal descriptions or property transfers. North Carolina Division of Marine Fisheries makes no warranty, expressed or implied, concerning the accuracy, completeness, reliability of these data, and users are advised that use of this map is at their own risk.