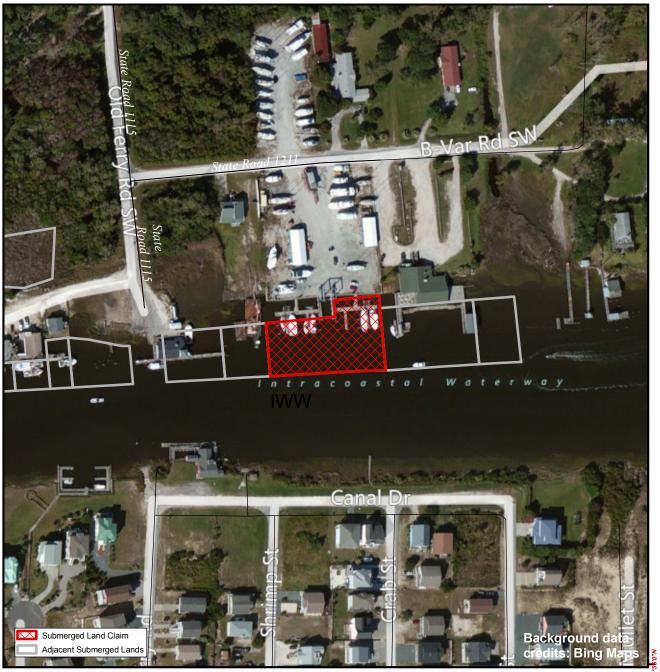

## Holden Seach Rash Holden Ocean Blvd W Shallotte Inlex

## **SUBMERGED LANDS**

## **Brunswick**

Orig. Claimant: Holden, Jr., John H. Orig. Claimant Num: BRU-0304-000-P001 Cateogry: BE

Disclaimer: This map is not a certified land survey and is not intended to comply with North Carolina GS § 47-30. It is prepared for informational purposes only and is not to be used for legal descriptions or property transfers. North Carolina Division of Marine Fisheries makes no warranty, expressed or implied, concerning the accuracy, completeness, reliability of these data, and users are advised that use of this map is at their own risk.