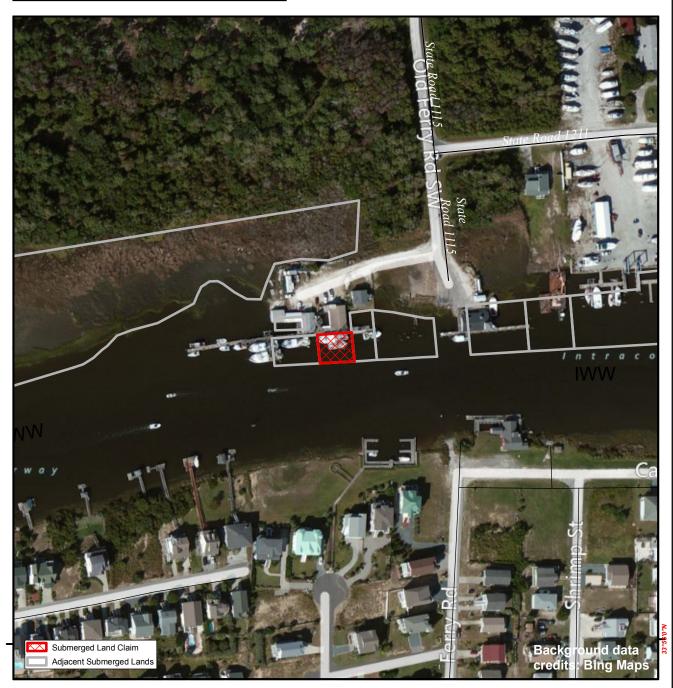

## **Brunswick**

Orig. Claimant: Holden, Jr., John H. Orig. Claimant Num: BRU-0304-000-P001

Cateogry: BE

Disclaimer: This map is not a certified land survey and is not intended to comply with North Carolina GS § 47-30. It is prepared for informational purposes only and is not to be used for legal descriptions or property transfers. North Carolina Division of Marine Fisheries makes no warranty, expressed or implied, concerning the accuracy, completeness, reliability of these data, and users are advised that use of this map is at their own risk.