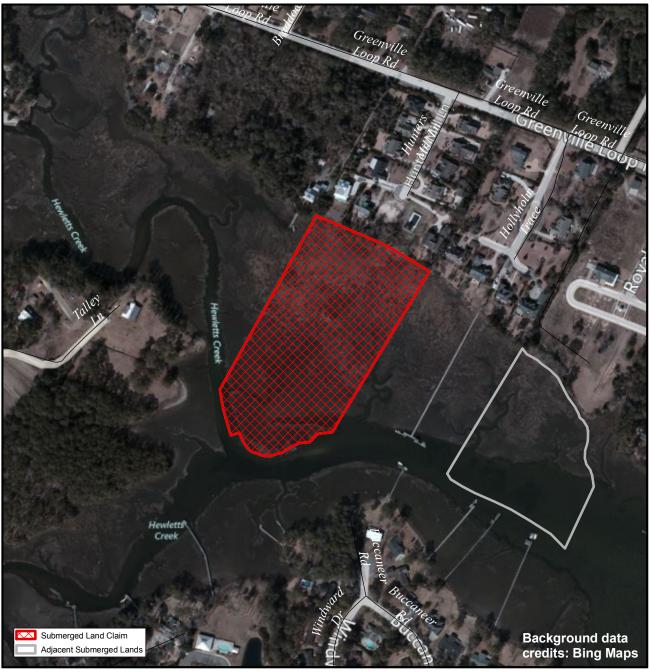

## **New Hanover**

Orig. Claimant: Woody, Edna

Orig. Claimant Num: NEW-1189-000-P001

Cateogry: BE

Disclaimer: This map is not a certified land survey and is not intended to comply with North Carolina GS § 47-30. It is prepared for informational purposes only and is not to be used for legal descriptions or property transfers. North Carolina Division of Marine Fisheries makes no warranty, expressed or implied, concerning the accuracy, completeness, reliability of these data, and users are advised that use of this map is at their own risk.