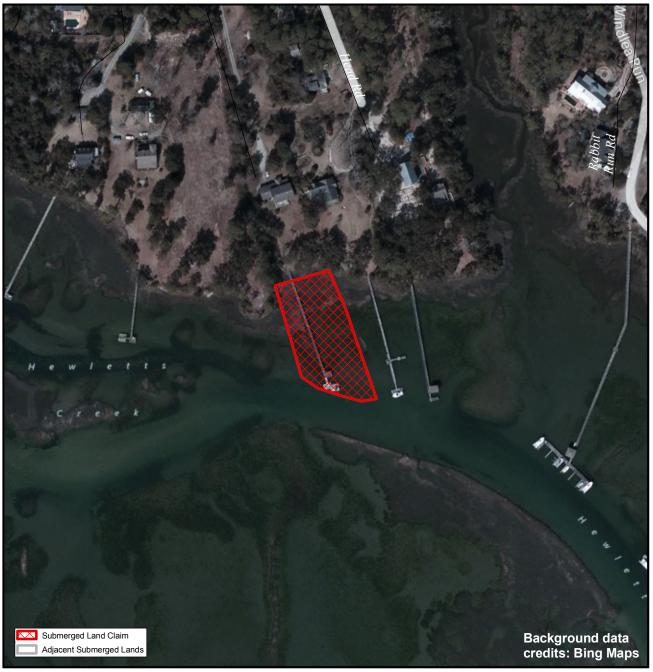

## Masonboro Masonboro Inle

## **SUBMERGED LANDS**

## **New Hanover**

Orig. Claimant: Tate, Robert H.

Orig. Claimant Num: NEW-1188-000-P001

Cateogry: BE

Disclaimer: This map is not a certified land survey and is not intended to comply with North Carolina GS § 47-30. It is prepared for informational purposes only and is not to be used for legal descriptions or property transfers. North Carolina Division of Marine Fisheries makes no warranty, expressed or implied, concerning the accuracy, completeness, reliability of these data, and users are advised that use of this map is at their own risk.