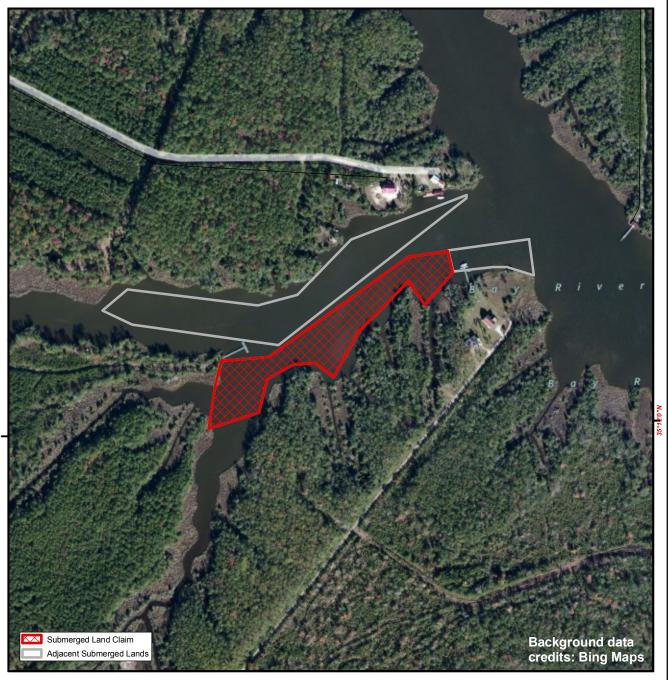

## HOBUCKEN 1228 James Bay 307, VANDEMERE Bay River

## **Pamlico**

Orig. Claimant: Mason, Oliver Orig. Claimant Num: PAM-0066-000-P001

Cateogry: SF

193

Disclaimer: This map is not a certified land survey and is not intended to comply with North Carolina GS § 47-30. It is prepared for informational purposes only and is not to be used for legal descriptions or property transfers. North Carolina Division of Marine Fisheries makes no warranty, expressed or implied, concerning the accuracy, completeness, reliability of these data, and users are advised that use of this map is at their own risk.