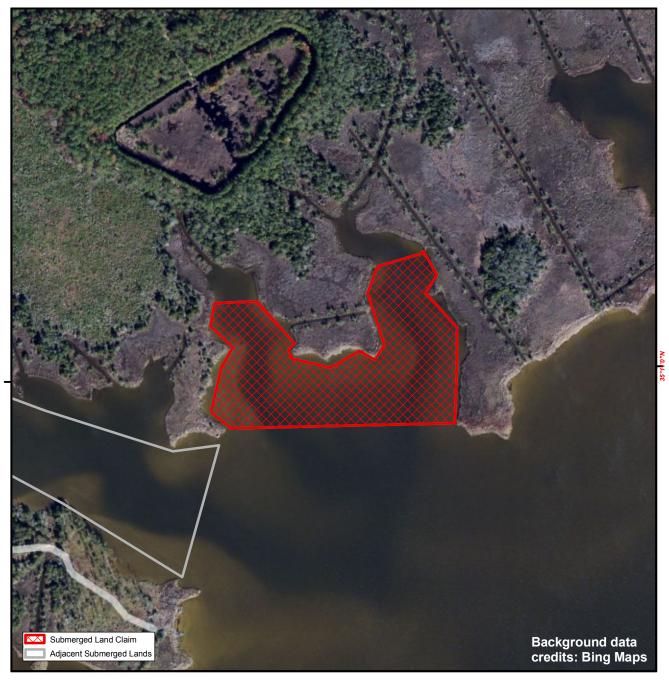

## **Pamlico**

196

Orig. Claimant: Barnes, Hugh H., Jr. Orig. Claimant Num: PAM-0003-000-P001

Cateogry: SF

Disclaimer: This map is not a certified land survey and is not intended to comply with North Carolina GS § 47-30. It is prepared for informational purposes only and is not to be used for legal descriptions or property transfers. North Carolina Division of Marine Fisheries makes no warranty, expressed or implied, concerning the accuracy, completeness, reliability of these data, and users are advised that use of this map is at their own risk.