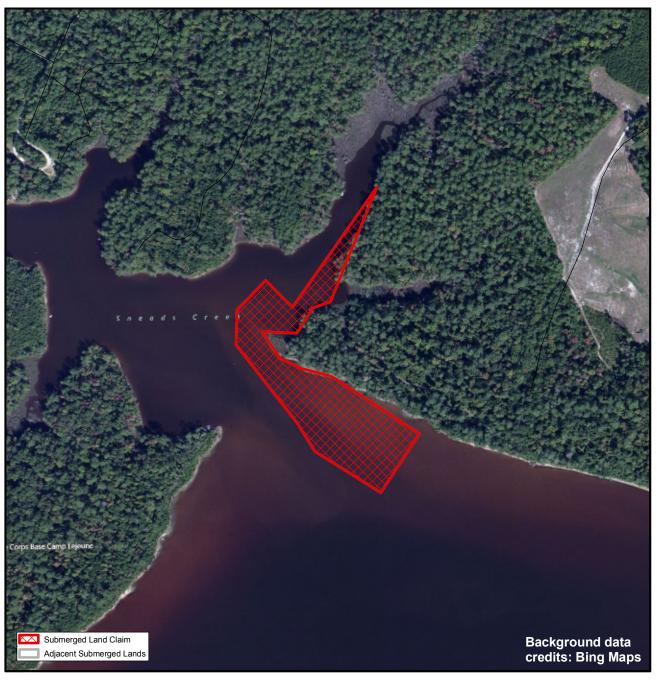

## Camp Lejeune MC Base New River In

## **SUBMERGED LANDS**

## **Onslow**

205

Orig. Claimant: Morton, Percy R.

Orig. Claimant Num: ONS-0052-000-P001

Cateogry: SF

Disclaimer: This map is not a certified land survey and is not intended to comply with North Carolina GS § 47-30. It is prepared for informational purposes only and is not to be used for legal descriptions or property transfers. North Carolina Division of Marine Fisheries makes no warranty, expressed or implied, concerning the accuracy, completeness, reliability of these data, and users are advised that use of this map is at their own risk.