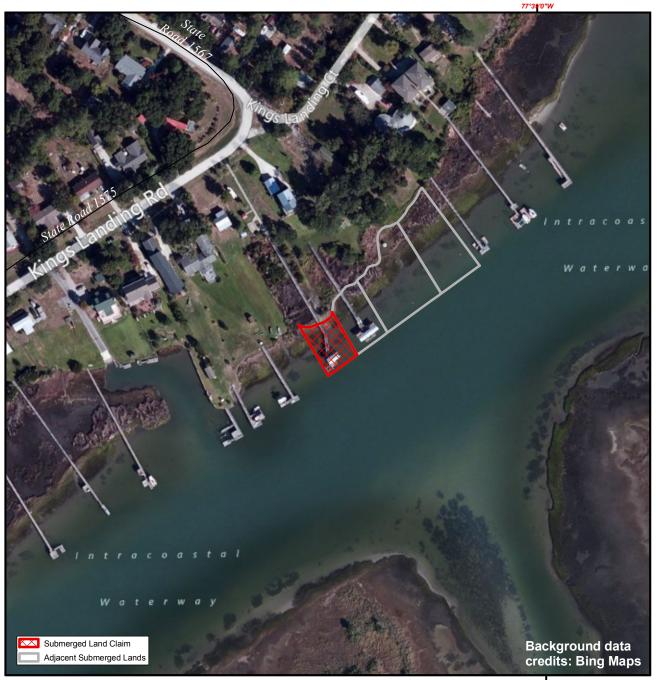

## Pender

Orig. Claimant: King, James

Orig. Claimant Num: PEN-0062-000-P001

Cateogry: BE

210

Disclaimer: This map is not a certified land survey and is not intended to comply with North Carolina GS § 47-30. It is prepared for informational purposes only and is not to be used for legal descriptions or property transfers. North Carolina Division of Marine Fisheries makes no warranty, expressed or implied, concerning the accuracy, completeness, reliability of these data, and users are advised that use of this map is at their own risk.