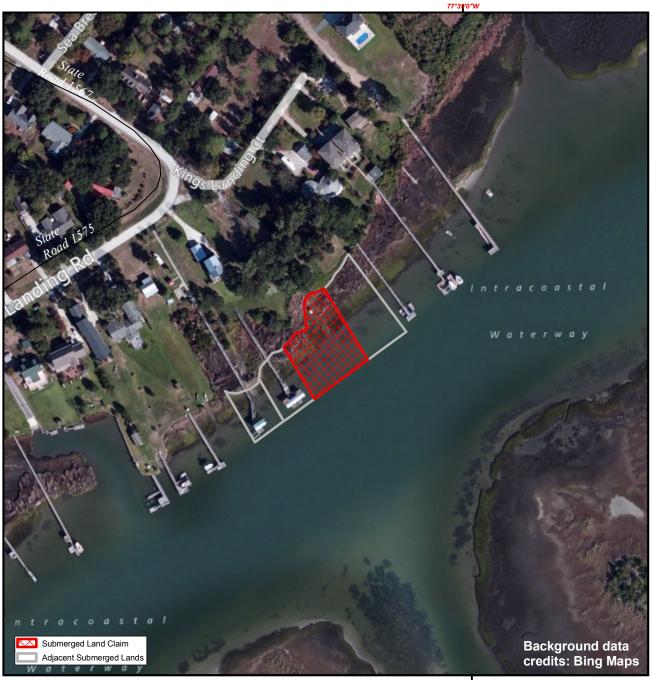

## Pender

Orig. Claimant: King, William Orig. Claimant Num: PEN-0060-000-P001

Cateogry: BE

Disclaimer: This map is not a certified land survey and is not intended to comply with North Carolina GS § 47-30. It is prepared for informational purposes only and is not to be used for legal descriptions or property transfers. North Carolina Division of Marine Fisheries makes no warranty, expressed or implied, concerning the accuracy, completeness, reliability of these data, and users are advised that use of this map is at their own risk.