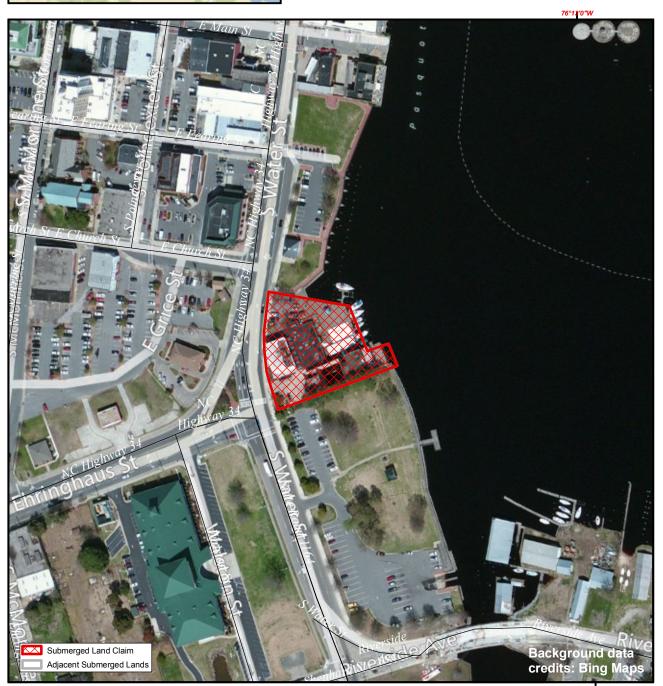

## **SUBMERGED LANDS**

## **Pasquotank**

Orig. Claimant: R.C. Abbott Company, Inc. Orig. Claimant Num: PAS-0001-000-P001 Cateogry: WE

0 10 20 40 Heters

Disclaimer: This map is not a certified land survey and is not intended to comply with North Carolina GS § 47-30. It is prepared for informational purposes only and is not to be used for legal descriptions or property transfers. North Carolina Division of Marine Fisheries makes no warranty, expressed or implied, concerning the accuracy, completeness, reliability of these data, and users are advised that use of this map is at their own risk.