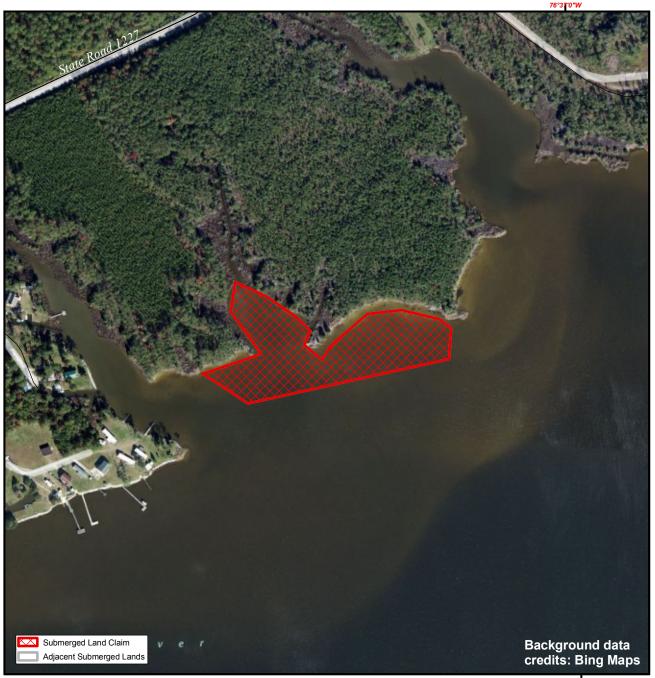

## **Pamlico**

218

Orig. Claimant: Mayo, V. G.

Orig. Claimant Num: PAM-0201-000-P001

Cateogry: SF

Disclaimer: This map is not a certified land survey and is not intended to comply with North Carolina GS § 47-30. It is prepared for informational purposes only and is not to be used for legal descriptions or property transfers. North Carolina Division of Marine Fisheries makes no warranty, expressed or implied, concerning the accuracy, completeness, reliability of these data, and users are advised that use of this map is at their own risk.