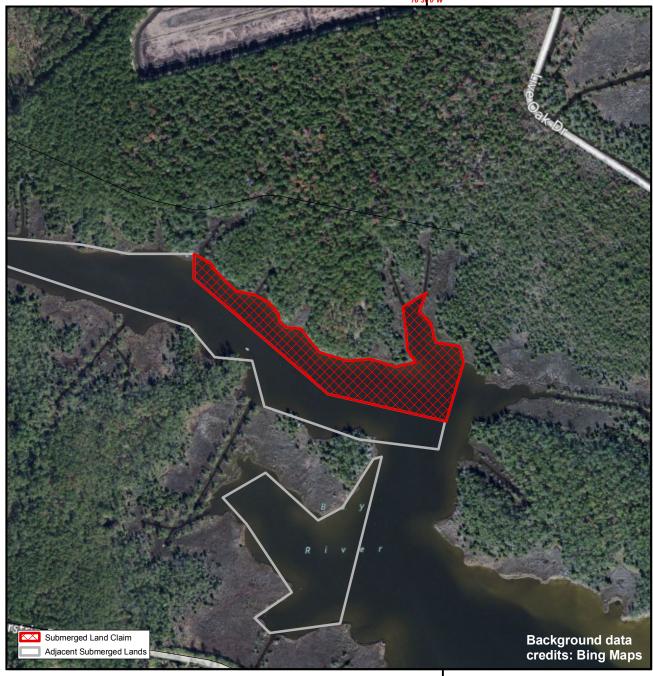

## HOBUCKEN 1228 James Bay 307 VANDEMERE 304 Bay River

## **SUBMERGED LANDS**

## **Pamlico**

222

Orig. Claimant: Wall, Lawrence D. Orig. Claimant Num: PAM-0115-000-P001

Cateogry: SF

Disclaimer: This map is not a certified land survey and is not intended to comply with North Carolina GS § 47-30. It is prepared for informational purposes only and is not to be used for legal descriptions or property transfers. North Carolina Division of Marine Fisheries makes no warranty, expressed or implied, concerning the accuracy, completeness, reliability of these data, and users are advised that use of this map is at their own risk.