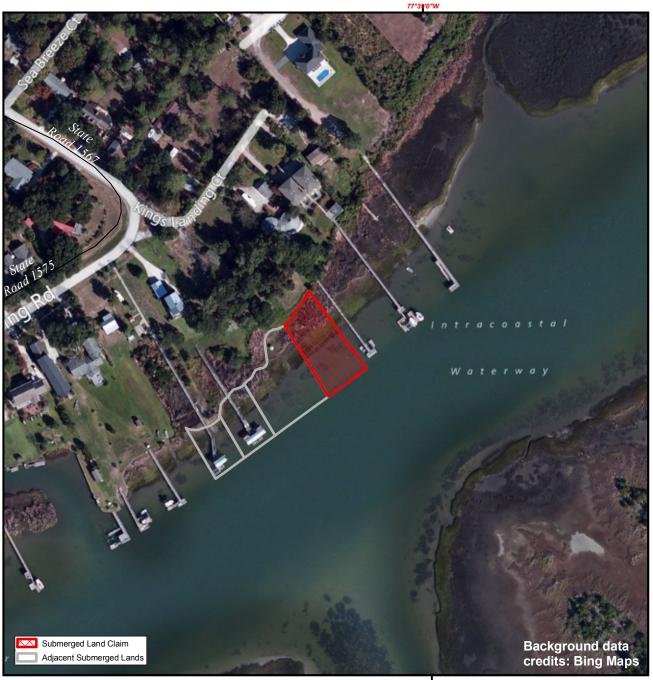

## Pender

Orig. Claimant: Ulmer, C. A.

Orig. Claimant Num: PEN-0064-000-P001

Cateogry: BE

Disclaimer: This map is not a certified land survey and is not intended to comply with North Carolina GS § 47-30. It is prepared for informational purposes only and is not to be used for legal descriptions or property transfers. North Carolina Division of Marine Fisheries makes no warranty, expressed or implied, concerning the accuracy, completeness, reliability of these data, and users are advised that use of this map is at their own risk.