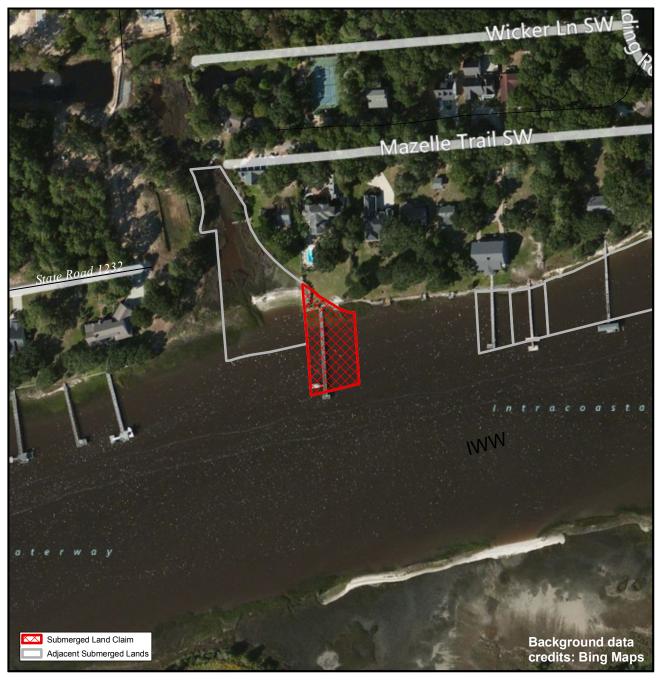

## **Brunswick**

235

Orig. Claimant: Sabiston, Mazell W and et vir Davi<del>ll</del> Orig. Claimant Num: BRU-0010-000-P001 Cateogry: BE

Disclaimer: This map is not a certified land survey and is not intended to comply with North Carolina GS § 47-30. It is prepared for informational purposes only and is not to be used for legal descriptions or property transfers. North Carolina Division of Marine Fisheries makes no warranty, expressed or implied, concerning the accuracy, completeness, reliability of these data, and users are advised that use of this map is at their own risk.