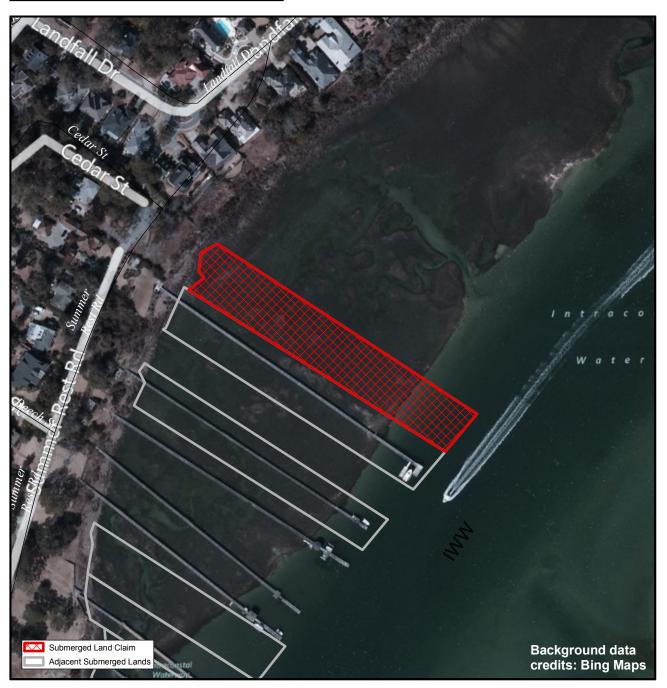

## Tal Mason Inlet Wilmington Masonboro Masonboro Inlet

## **SUBMERGED LANDS**

## **New Hanover**

241

Orig. Claimant: Toomer, J. Edwin Orig. Claimant Num: NEW-0055-000-P001

Cateogry: BE

Disclaimer: This map is not a certified land survey and is not intended to comply with North Carolina GS § 47-30. It is prepared for informational purposes only and is not to be used for legal descriptions or property transfers. North Carolina Division of Marine Fisheries makes no warranty, expressed or implied, concerning the accuracy, completeness, reliability of these data, and users are advised that use of this map is at their own risk.