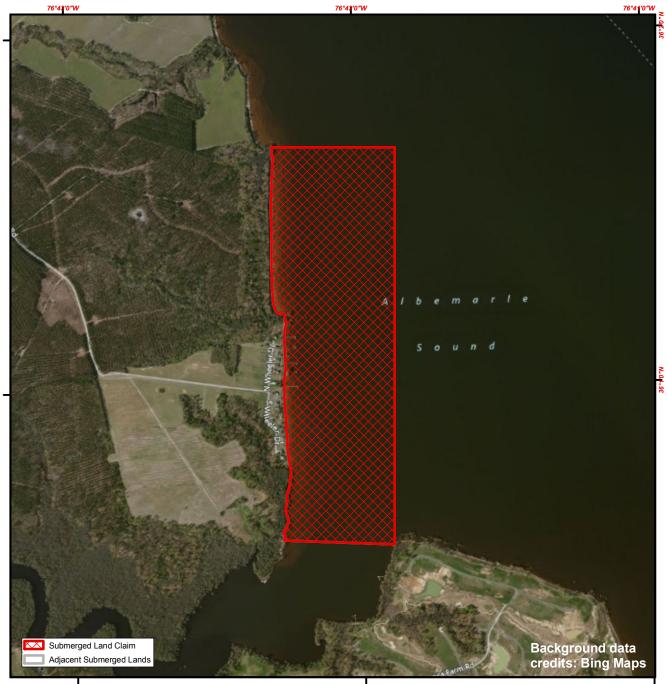

## **SUBMERGED LANDS**

**Bertie** 

246

Orig. Claimant: Askew, E.S.

Orig. Claimant Num: BER-0022-000-P001

Cateogry: SAE

Disclaimer: This map is not a certified land survey and is not intended to comply with North Carolina GS § 47-30. It is prepared for informational purposes only and is not to be used for legal descriptions or property transfers. North Carolina Division of Marine Fisheries makes no warranty, expressed or implied, concerning the accuracy, completeness, reliability of these data, and users are advised that use of this map is at their own risk.