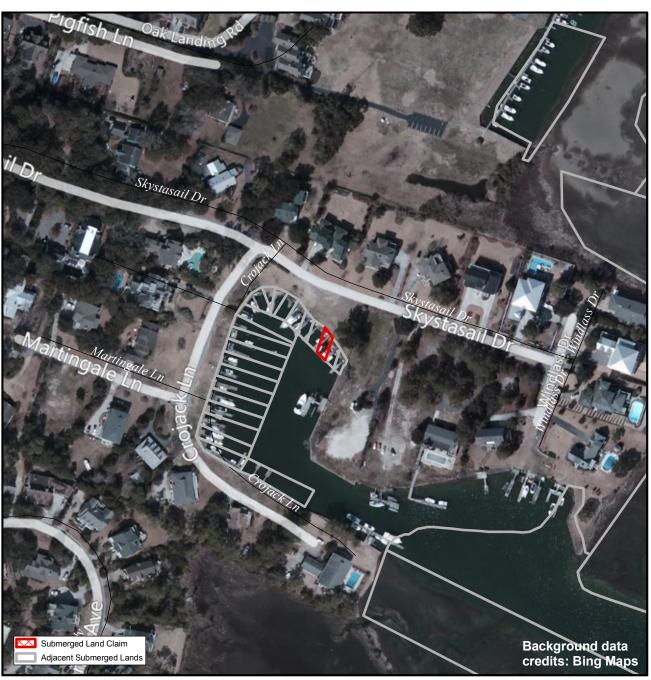

## **SUBMERGED LANDS**

**New Hanover** 

33

Orig. Claimant: Shandy Point Development Co. Orig. Claimant Num: NEW-0045-000-P001

Cateogry: BE

Disclaimer: This map is not a certified land survey and is not intended to comply with North Carolina GS § 47-30. It is prepared for informational purposes only and is not to be used for legal descriptions or property transfers. North Carolina Division of Marine Fisheries makes no warranty, expressed or implied, concerning the accuracy, completeness, reliability of these data, and users are advised that use of this map is at their own risk.