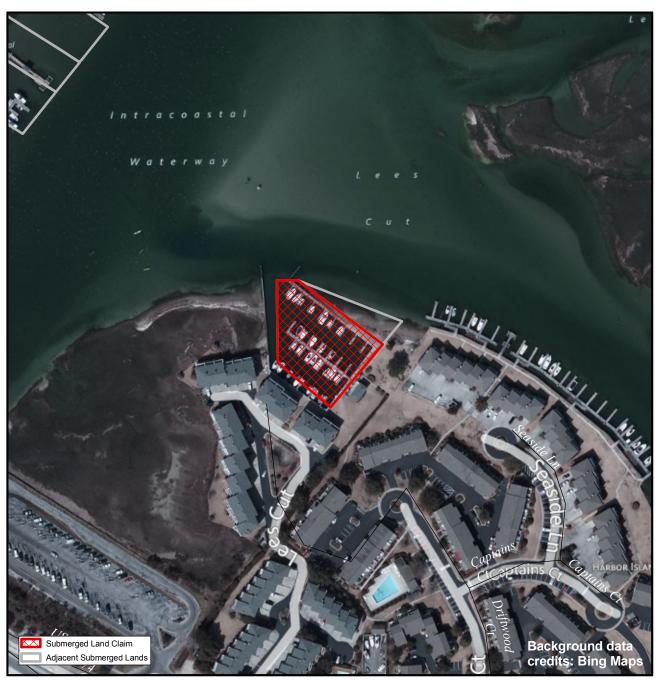

## **New Hanover**

Orig. Claimant: American Classic Industries Orig. Claimant Num: NEW-0030-000-P001 Cateogry: BE

Disclaimer: This map is not a certified land survey and is not intended to comply with North Carolina GS § 47-30. It is prepared for informational purposes only and is not to be used for legal descriptions or property transfers. North Carolina Division of Marine Fisheries makes no warranty, expressed or implied, concerning the accuracy, completeness, reliability of these data, and users are advised that use of this map is at their own risk.