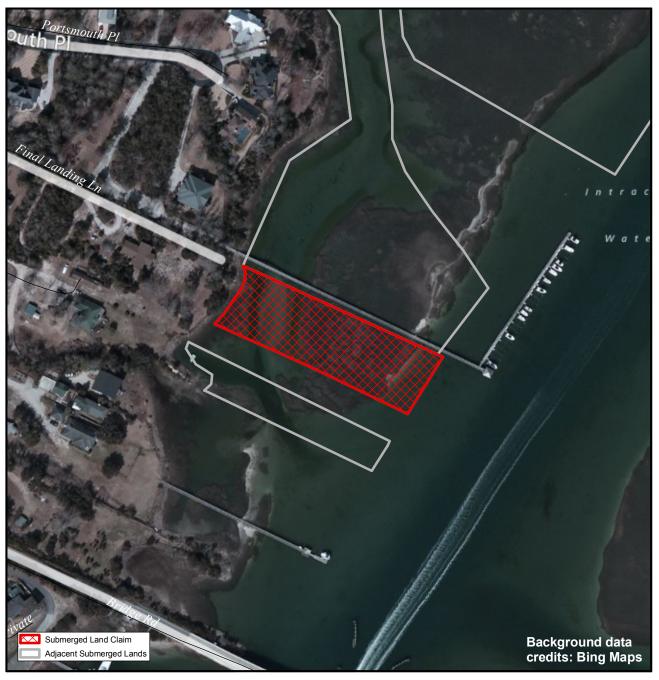

## **SUBMERGED LANDS**

**New Hanover** 

**40** 

Orig. Claimant: Jolly, Lewis E

Orig. Claimant Num: NEW-0019-000-P001

Cateogry: BE

Disclaimer: This map is not a certified land survey and is not intended to comply with North Carolina GS § 47-30. It is prepared for informational purposes only and is not to be used for legal descriptions or property transfers. North Carolina Division of Marine Fisheries makes no warranty, expressed or implied, concerning the accuracy, completeness, reliability of these data, and users are advised that use of this map is at their own risk.