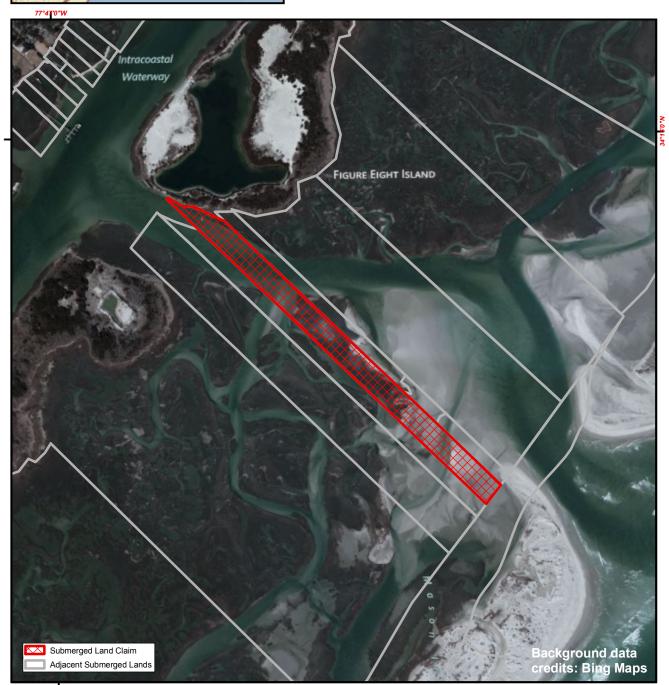

## **SUBMERGED LANDS**

## **New Hanover**

Orig. Claimant: Gillette, Ralph

Orig. Claimant Num: NEW-0018-000-P001

Cateogry: BE

Disclaimer: This map is not a certified land survey and is not intended to comply with North Carolina GS § 47-30. It is prepared for informational purposes only and is not to be used for legal descriptions or property transfers. North Carolina Division of Marine Fisheries makes no warranty, expressed or implied, concerning the accuracy, completeness, reliability of these data, and users are advised that use of this map is at their own risk.