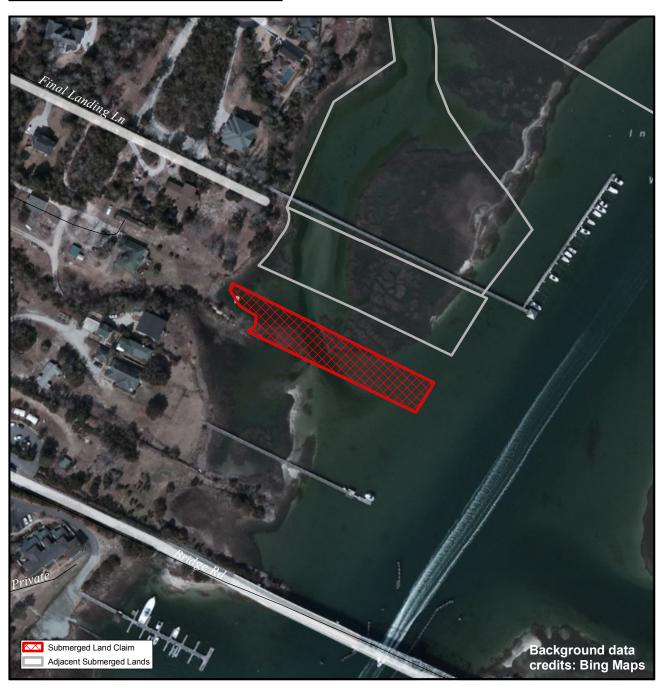

## Old To Rich Inlet Mason Inlet

## **SUBMERGED LANDS**

## **New Hanover**

Orig. Claimant: Piner, Ottie R.

Orig. Claimant Num: NEW-0017-000-P001

Cateogry: BE

0 10 20 40

Disclaimer: This map is not a certified land survey and is not intended to comply with North Carolina GS § 47-30. It is prepared for informational purposes only and is not to be used for legal descriptions or property transfers. North Carolina Division of Marine Fisheries makes no warranty, expressed or implied, concerning the accuracy, completeness, reliability of these data, and users are advised that use of this map is at their own risk.