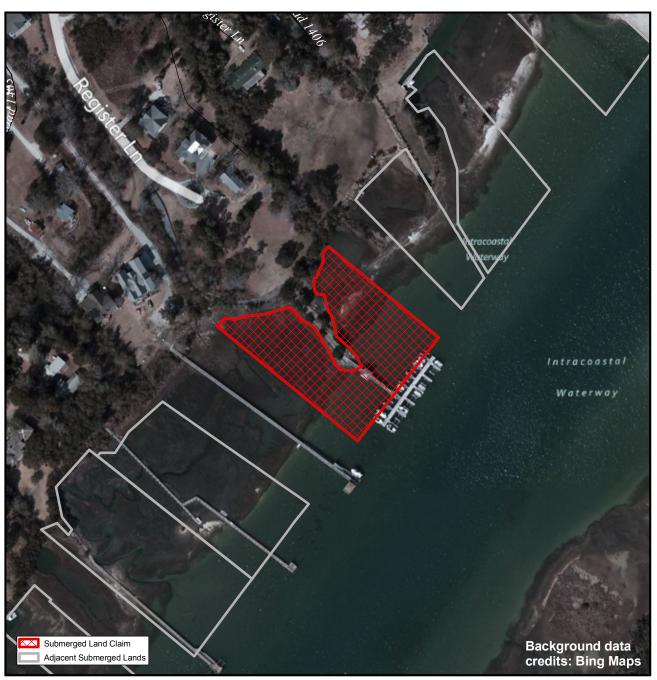

## **SUBMERGED LANDS**

**New Hanover** 

**47** 

Orig. Claimant: Register, Edith M. Orig. Claimant Num: NEW-0013-000-P001

Cateogry: BE

Disclaimer: This map is not a certified land survey and is not intended to comply with North Carolina GS § 47-30. It is prepared for informational purposes only and is not to be used for legal descriptions or property transfers. North Carolina Division of Marine Fisheries makes no warranty, expressed or implied, concerning the accuracy, completeness, reliability of these data, and users are advised that use of this map is at their own risk.