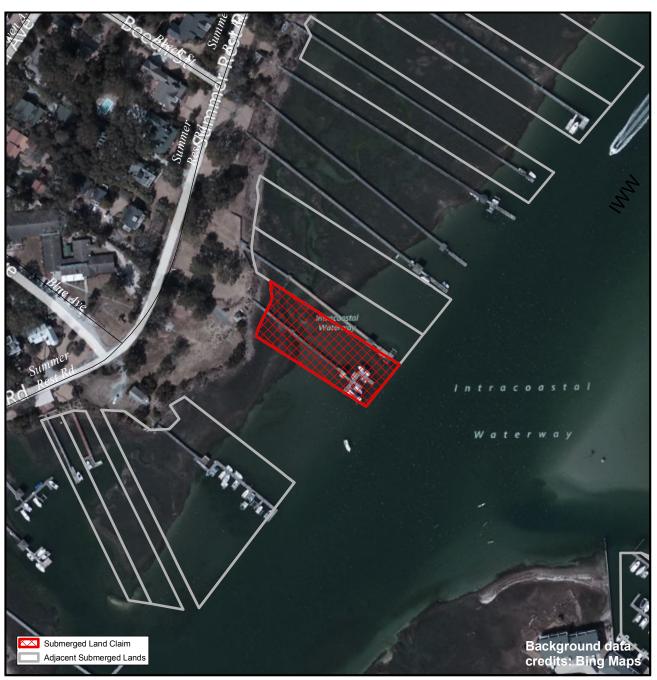

## **New Hanover**

Orig. Claimant: Langford, Daniel Jack Orig. Claimant Num: NEW-0008-000-P001 Cateogry: BE

Disclaimer: This map is not a certified land survey and is not intended to comply with North Carolina GS § 47-30. It is prepared for informational purposes only and is not to be used for legal descriptions or property transfers. North Carolina Division of Marine Fisheries makes no warranty, expressed or implied, concerning the accuracy, completeness, reliability of these data, and users are advised that use of this map is at their own risk.