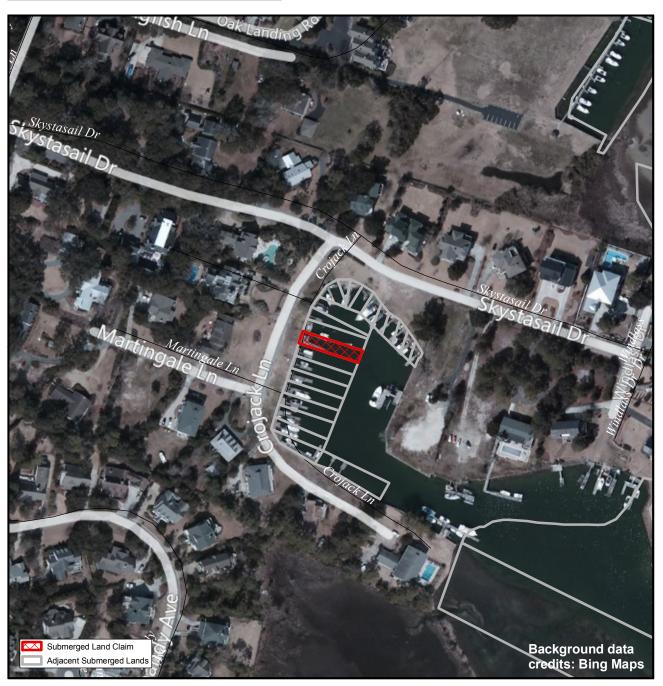

## **SUBMERGED LANDS**

**New Hanover** 

**49** 

Orig. Claimant: Shandy Point Development Co. Orig. Claimant Num: NEW-0045-000-P001

Cateogry: BE

Disclaimer: This map is not a certified land survey and is not intended to comply with North Carolina GS § 47-30. It is prepared for informational purposes only and is not to be used for legal descriptions or property transfers. North Carolina Division of Marine Fisheries makes no warranty, expressed or implied, concerning the accuracy, completeness, reliability of these data, and users are advised that use of this map is at their own risk.