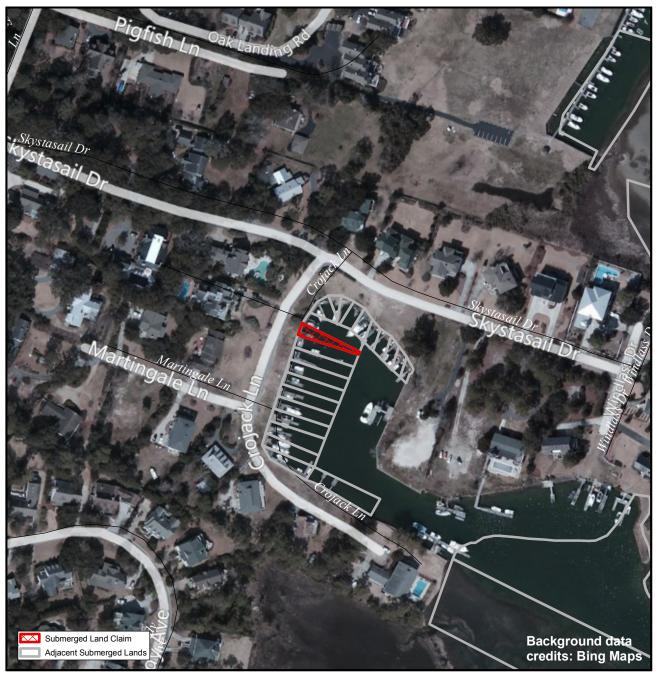

## **SUBMERGED LANDS**

**New Hanover** 

**50** 

Orig. Claimant: Shandy Point Development Co. Orig. Claimant Num: NEW-0045-000-P001 Cateogry: BE

Disclaimer: This map is not a certified land survey and is not intended to comply with North Carolina GS § 47-30. It is prepared for informational purposes only and is not to be used for legal descriptions or property transfers. North Carolina Division of Marine Fisheries makes no warranty, expressed or implied, concerning the accuracy, completeness, reliability of these data, and users are advised that use of this map is at their own risk.