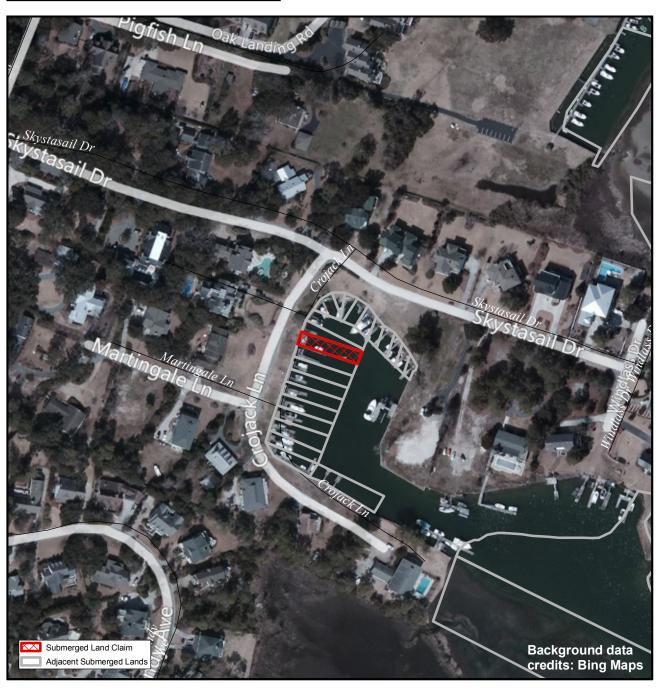

## **SUBMERGED LANDS**

**New Hanover** 

51

Orig. Claimant: Shandy Point Development Co. Orig. Claimant Num: NEW-0045-000-P001

Cateogry: BE

Disclaimer: This map is not a certified land survey and is not intended to comply with North Carolina GS § 47-30. It is prepared for informational purposes only and is not to be used for legal descriptions or property transfers. North Carolina Division of Marine Fisheries makes no warranty, expressed or implied, concerning the accuracy, completeness, reliability of these data, and users are advised that use of this map is at their own risk.