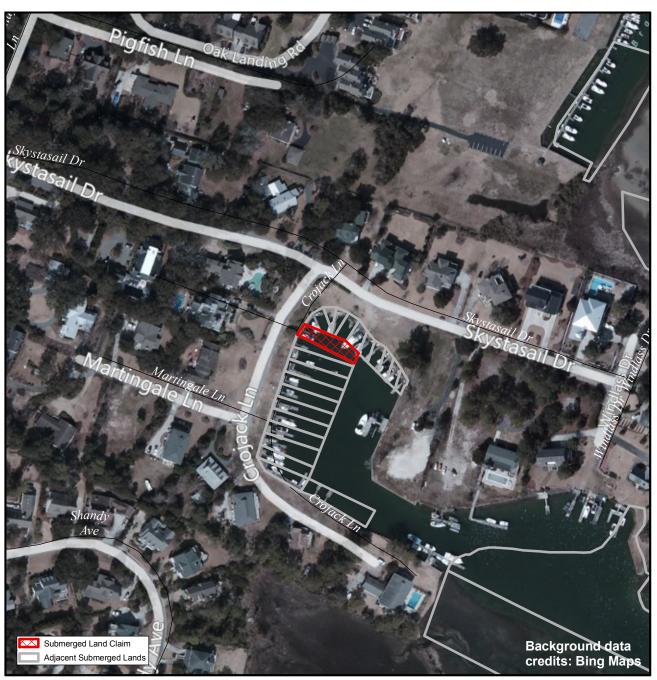

## **SUBMERGED LANDS**

**New Hanover** 

**52** 

Orig. Claimant: Shandy Point Development Co Orig. Claimant Num: NEW-0045-000-P001

Cateogry: BE

Disclaimer: This map is not a certified land survey and is not intended to comply with North Carolina GS § 47-30. It is prepared for informational purposes only and is not to be used for legal descriptions or property transfers. North Carolina Division of Marine Fisheries makes no warranty, expressed or implied, concerning the accuracy, completeness, reliability of these data, and users are advised that use of this map is at their own risk.