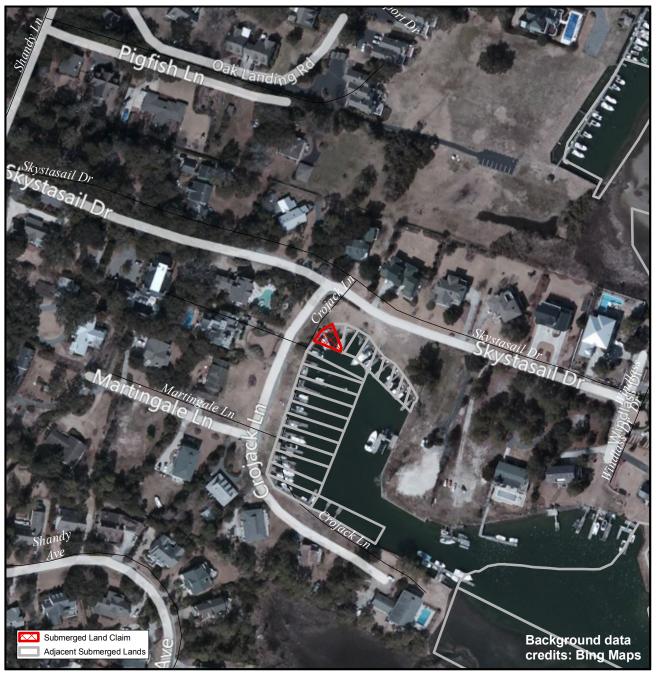

## **SUBMERGED LANDS**

**New Hanover** 

**53** 

Orig. Claimant: Shandy Point Development Co. Orig. Claimant Num: NEW-0045-000-P001

Cateogry: BE

Disclaimer: This map is not a certified land survey and is not intended to comply with North Carolina GS § 47-30. It is prepared for informational purposes only and is not to be used for legal descriptions or property transfers. North Carolina Division of Marine Fisheries makes no warranty, expressed or implied, concerning the accuracy, completeness, reliability of these data, and users are advised that use of this map is at their own risk.