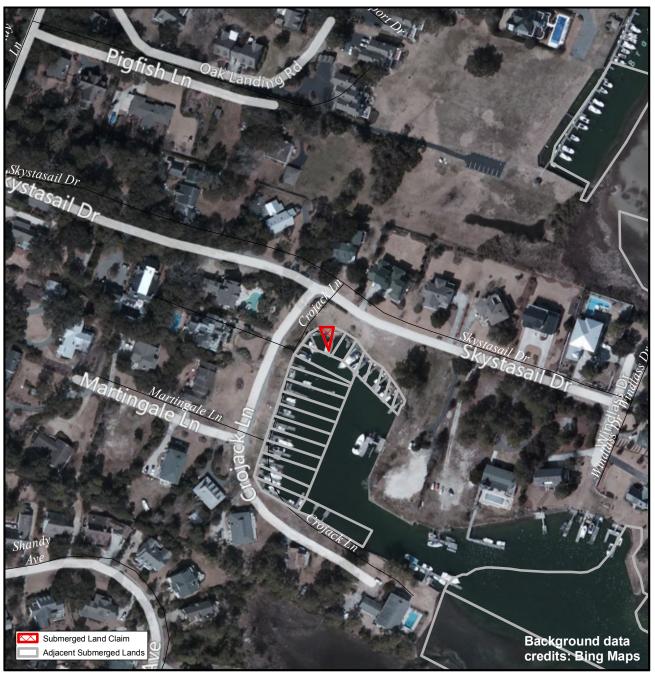

## **SUBMERGED LANDS**

**New Hanover** 

**54** 

Orig. Claimant: Shandy Point Development Co. Orig. Claimant Num: NEW-0045-000-P001

Cateogry: BE

Disclaimer: This map is not a certified land survey and is not intended to comply with North Carolina GS § 47-30. It is prepared for informational purposes only and is not to be used for legal descriptions or property transfers. North Carolina Division of Marine Fisheries makes no warranty, expressed or implied, concerning the accuracy, completeness, reliability of these data, and users are advised that use of this map is at their own risk.