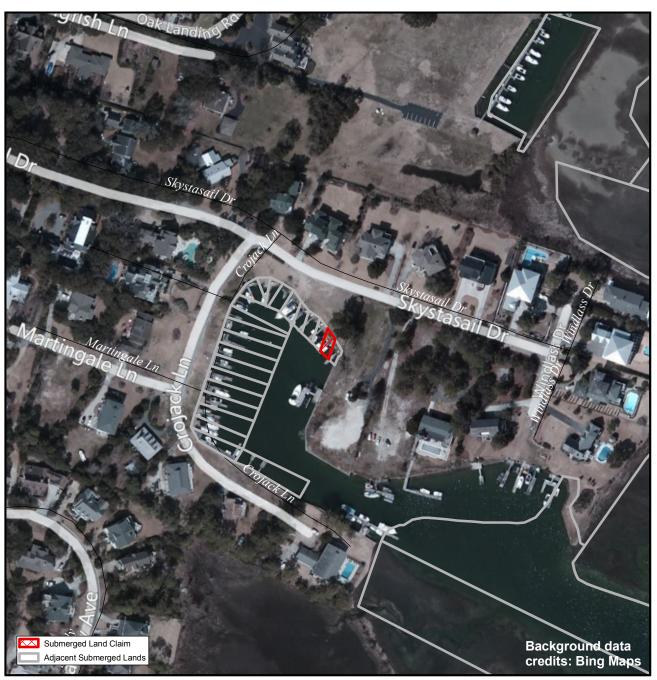

## **SUBMERGED LANDS**

**New Hanover** 

**59** 

Orig. Claimant: Shandy Point Development Co Orig. Claimant Num: NEW-0045-000-P001

Cateogry: BE

Disclaimer: This map is not a certified land survey and is not intended to comply with North Carolina GS § 47-30. It is prepared for informational purposes only and is not to be used for legal descriptions or property transfers. North Carolina Division of Marine Fisheries makes no warranty, expressed or implied, concerning the accuracy, completeness, reliability of these data, and users are advised that use of this map is at their own risk.