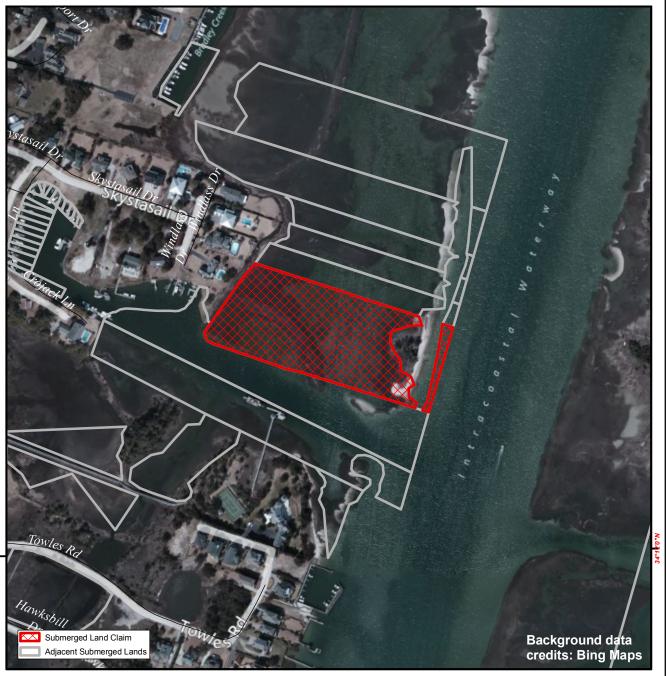

## **SUBMERGED LANDS**

**New Hanover** 

**60** 

Orig. Claimant: Shandy Point Development Orig. Claimant Num: NEW-0045-000-P001 Cateogry: BE

Disclaimer: This map is not a certified land survey and is not intended to comply with North Carolina GS § 47-30. It is prepared for informational purposes only and is not to be used for legal descriptions or property transfers. North Carolina Division of Marine Fisheries makes no warranty, expressed or implied, concerning the accuracy, completeness, reliability of these data, and users are advised that use of this map is at their own risk.