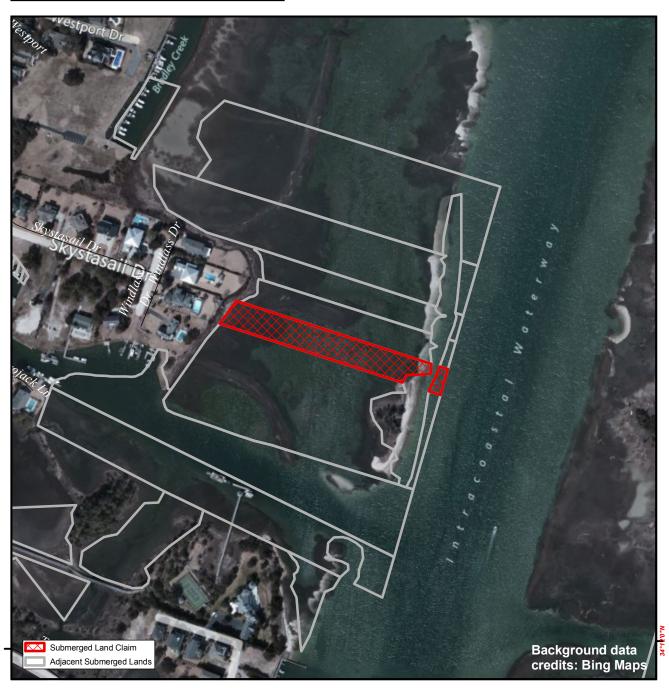

## Masonboro Masonboro Inlet

## **SUBMERGED LANDS**

**New Hanover** 

63

Orig. Claimant: Shandy Point Development Co. Orig. Claimant Num: NEW-0045-000-P001

Cateogry: BE

Disclaimer: This map is not a certified land survey and is not intended to comply with North Carolina GS § 47-30. It is prepared for informational purposes only and is not to be used for legal descriptions or property transfers. North Carolina Division of Marine Fisheries makes no warranty, expressed or implied, concerning the accuracy, completeness, reliability of these data, and users are advised that use of this map is at their own risk.