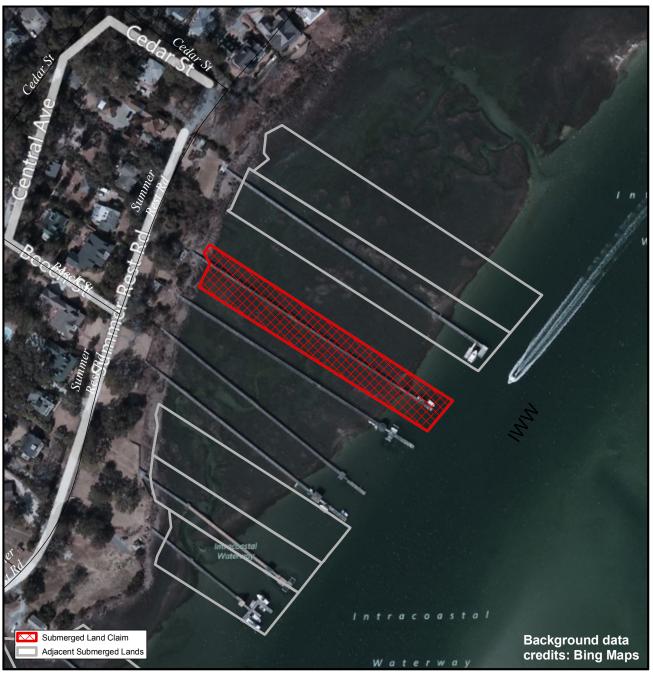

## **SUBMERGED LANDS**

**New Hanover** 

65

Orig. Claimant: Cronly, Ruth P. Orig. Claimant Num: NEW-0120-000-P001

Cateogry: BE

Disclaimer: This map is not a certified land survey and is not intended to comply with North Carolina GS § 47-30. It is prepared for informational purposes only and is not to be used for legal descriptions or property transfers. North Carolina Division of Marine Fisheries makes no warranty, expressed or implied, concerning the accuracy, completeness, reliability of these data, and users are advised that use of this map is at their own risk.