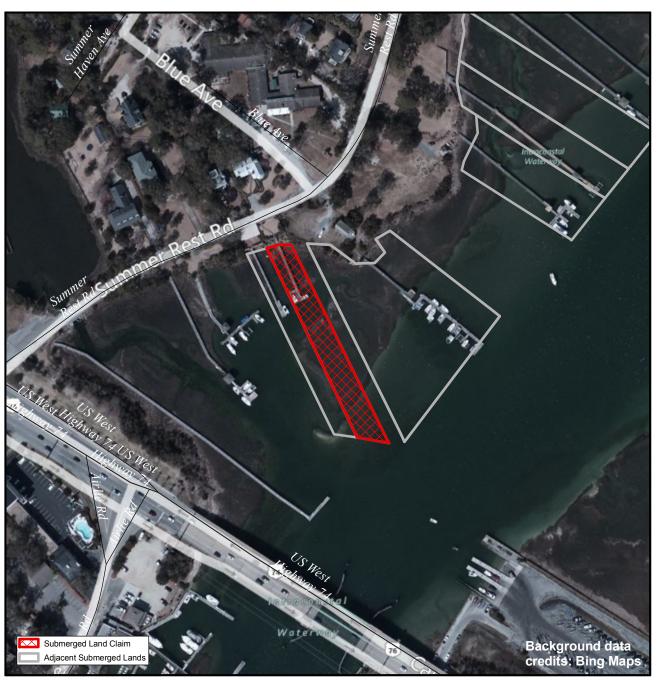

## Richard Mason Inlet Wilmington Masonboro Masonboro Inlet

## **SUBMERGED LANDS**

**New Hanover** 

66

Orig. Claimant: Moscou, Abraham Orig. Claimant Num: NEW-0105-000-P001

Cateogry: BE

Disclaimer: This map is not a certified land survey and is not intended to comply with North Carolina GS § 47-30. It is prepared for informational purposes only and is not to be used for legal descriptions or property transfers. North Carolina Division of Marine Fisheries makes no warranty, expressed or implied, concerning the accuracy, completeness, reliability of these data, and users are advised that use of this map is at their own risk.