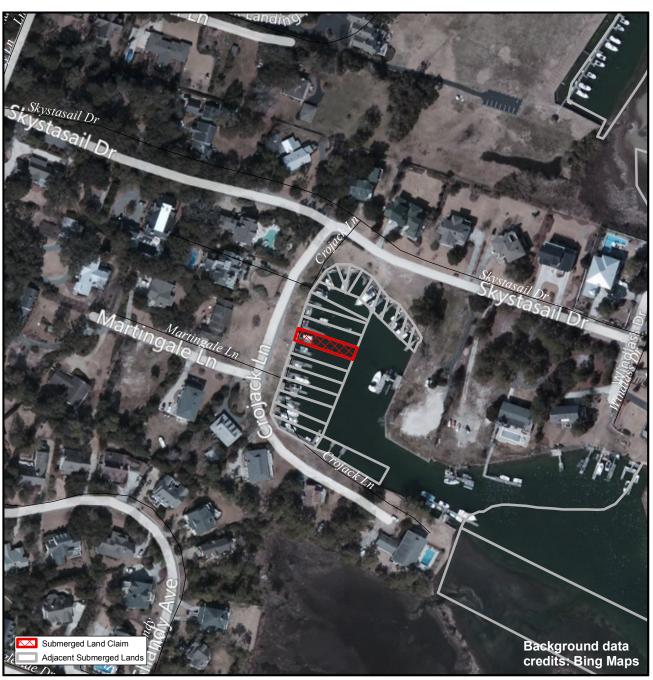

## **SUBMERGED LANDS**

**New Hanover** 

**70** 

Orig. Claimant: Shandy Point Development Co. Orig. Claimant Num: NEW-0045-000-P001

Cateogry: BE

Disclaimer: This map is not a certified land survey and is not intended to comply with North Carolina GS § 47-30. It is prepared for informational purposes only and is not to be used for legal descriptions or property transfers. North Carolina Division of Marine Fisheries makes no warranty, expressed or implied, concerning the accuracy, completeness, reliability of these data, and users are advised that use of this map is at their own risk.