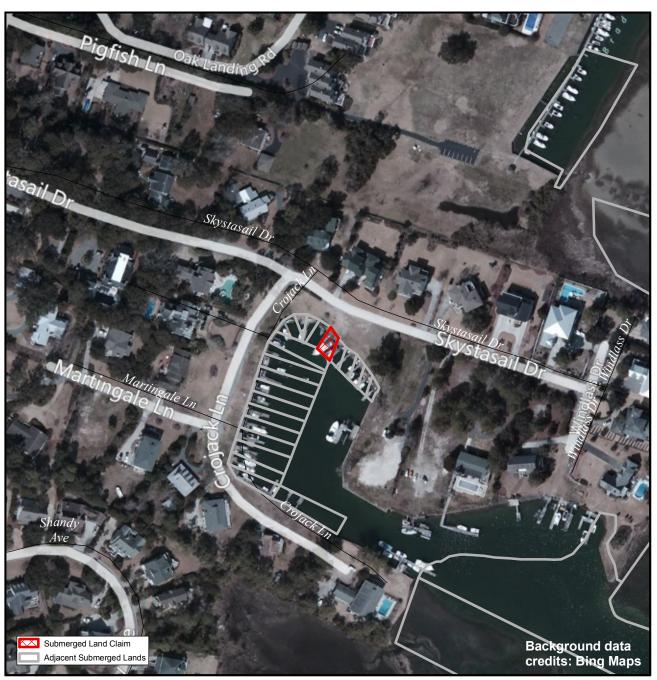

## **SUBMERGED LANDS**

**New Hanover** 

**71** 

Orig. Claimant: Shandy Point Development Co. Orig. Claimant Num: NEW-0045-000-P001

Cateogry: BE

Disclaimer: This map is not a certified land survey and is not intended to comply with North Carolina GS § 47-30. It is prepared for informational purposes only and is not to be used for legal descriptions or property transfers. North Carolina Division of Marine Fisheries makes no warranty, expressed or implied, concerning the accuracy, completeness, reliability of these data, and users are advised that use of this map is at their own risk.