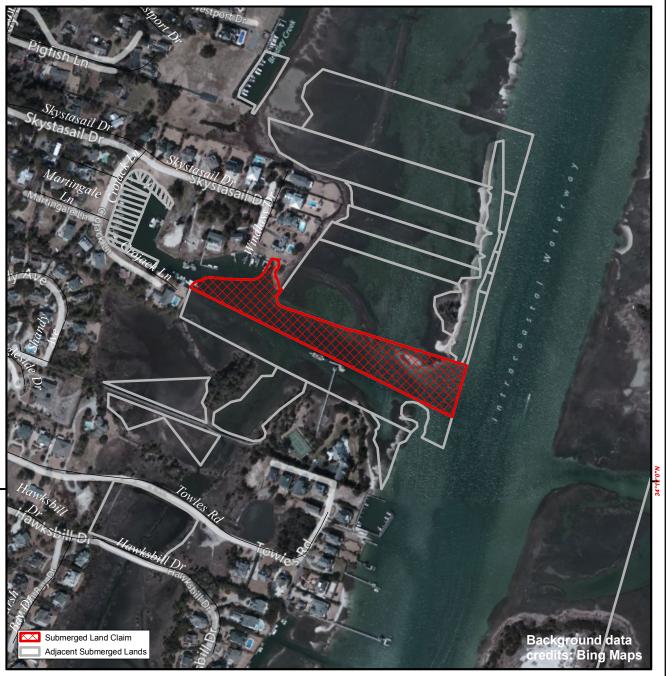

## Wilmington Masonboro Masonboro Inlet

## **SUBMERGED LANDS**

**New Hanover** 

Orig. Claimant: Shandy Point Development Orig. Claimant Num: NEW-0045-000-P001 Cateogry: BE

Disclaimer: This map is not a certified land survey and is not intended to comply with North Carolina GS § 47-30. It is prepared for informational purposes only and is not to be used for legal descriptions or property transfers. North Carolina Division of Marine Fisheries makes no warranty, expressed or implied, concerning the accuracy, completeness, reliability of these data, and users are advised that use of this map is at their own risk.