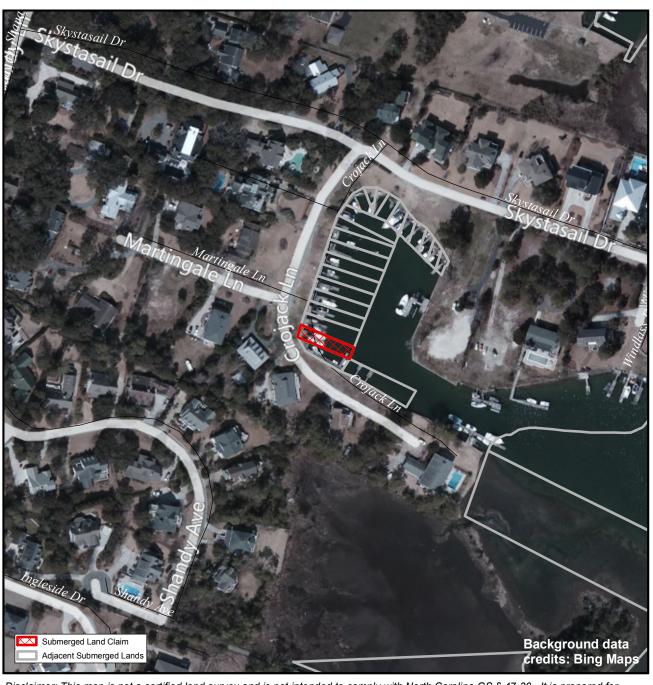

## **SUBMERGED LANDS**

**New Hanover** 

**74** 

Orig. Claimant: Shandy Point Development Co. Orig. Claimant Num: NEW-0045-000-P001

Cateogry: BE

Disclaimer: This map is not a certified land survey and is not intended to comply with North Carolina GS § 47-30. It is prepared for informational purposes only and is not to be used for legal descriptions or property transfers. North Carolina Division of Marine Fisheries makes no warranty, expressed or implied, concerning the accuracy, completeness, reliability of these data, and users are advised that use of this map is at their own risk.