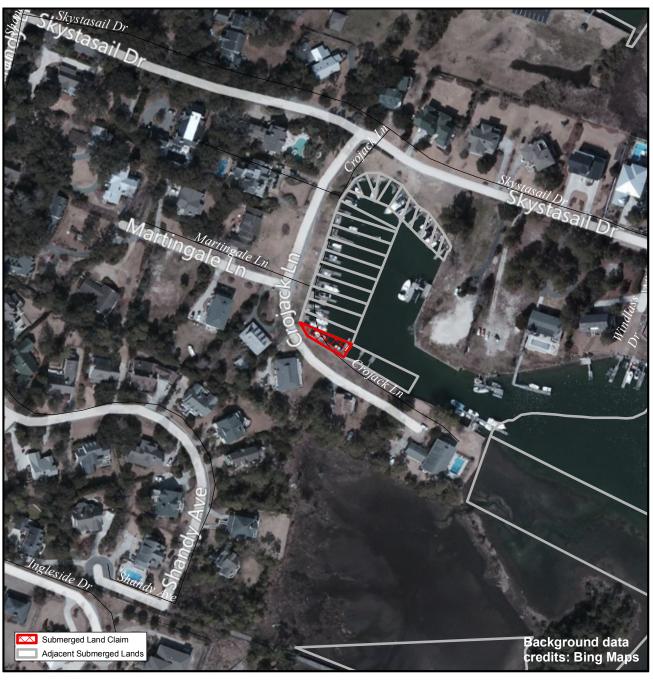

## **SUBMERGED LANDS**

**New Hanover** 

**75** 

Orig. Claimant: Shandy Point Development Co. Orig. Claimant Num: NEW-0045-000-P001

Cateogry: BE

Disclaimer: This map is not a certified land survey and is not intended to comply with North Carolina GS § 47-30. It is prepared for informational purposes only and is not to be used for legal descriptions or property transfers. North Carolina Division of Marine Fisheries makes no warranty, expressed or implied, concerning the accuracy, completeness, reliability of these data, and users are advised that use of this map is at their own risk.