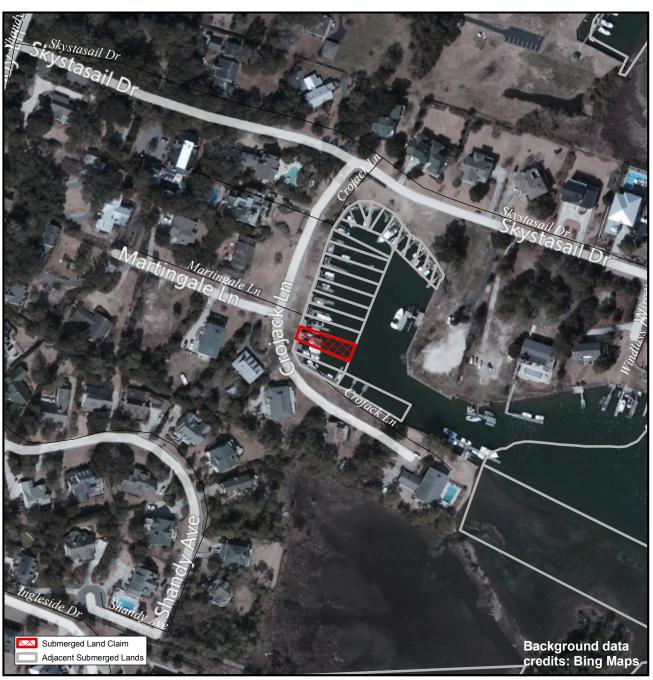

## **SUBMERGED LANDS**

**New Hanover** 

**76** 

Orig. Claimant: Shandy Point Development Co Orig. Claimant Num: NEW-0045-000-P001

Cateogry: BE

Disclaimer: This map is not a certified land survey and is not intended to comply with North Carolina GS § 47-30. It is prepared for informational purposes only and is not to be used for legal descriptions or property transfers. North Carolina Division of Marine Fisheries makes no warranty, expressed or implied, concerning the accuracy, completeness, reliability of these data, and users are advised that use of this map is at their own risk.