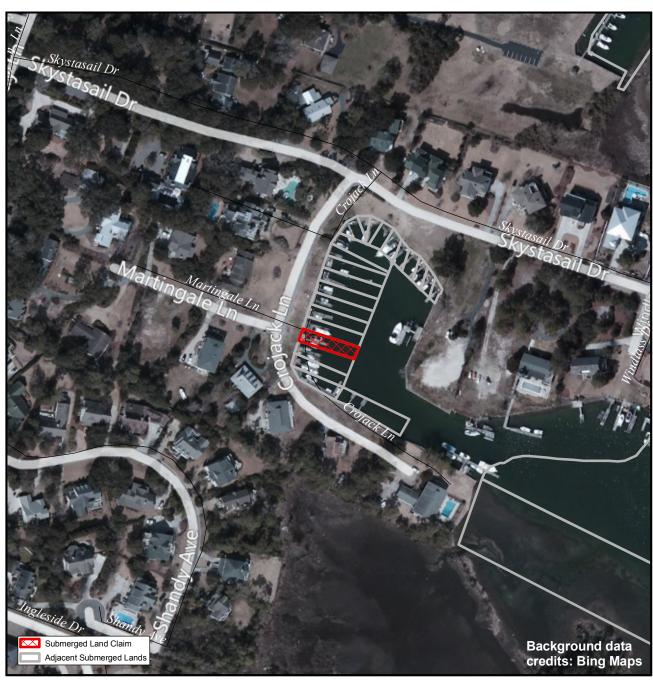

## **SUBMERGED LANDS**

**New Hanover** 

Orig. Claimant: Shandy Point Development Co Orig. Claimant Num: NEW-0045-000-P001

Cateogry: BE

Disclaimer: This map is not a certified land survey and is not intended to comply with North Carolina GS § 47-30. It is prepared for informational purposes only and is not to be used for legal descriptions or property transfers. North Carolina Division of Marine Fisheries makes no warranty, expressed or implied, concerning the accuracy, completeness, reliability of these data, and users are advised that use of this map is at their own risk.