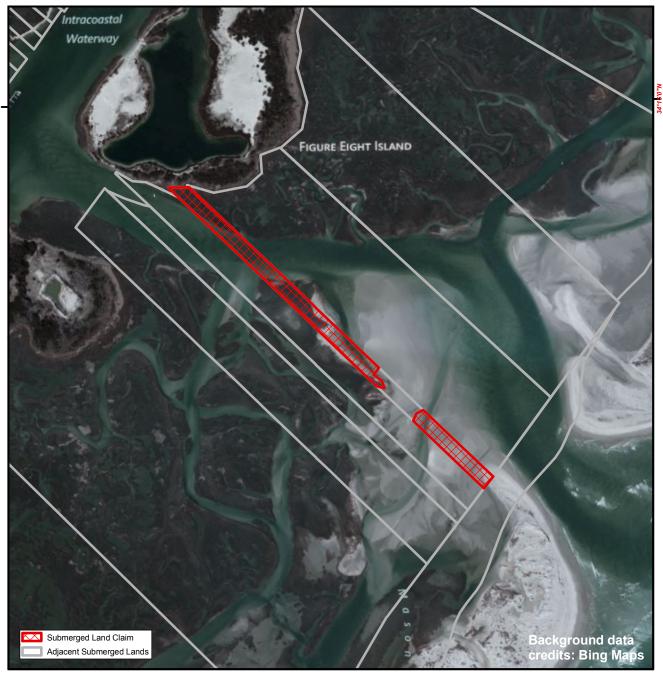

## **SUBMERGED LANDS**

## **New Hanover**

Orig. Claimant: Proctor, Grady M. Orig. Claimant Num: NEW-0271-000-P001

Cateogry: BE

Disclaimer: This map is not a certified land survey and is not intended to comply with North Carolina GS § 47-30. It is prepared for informational purposes only and is not to be used for legal descriptions or property transfers. North Carolina Division of Marine Fisheries makes no warranty, expressed or implied, concerning the accuracy, completeness, reliability of these data, and users are advised that use of this map is at their own risk.