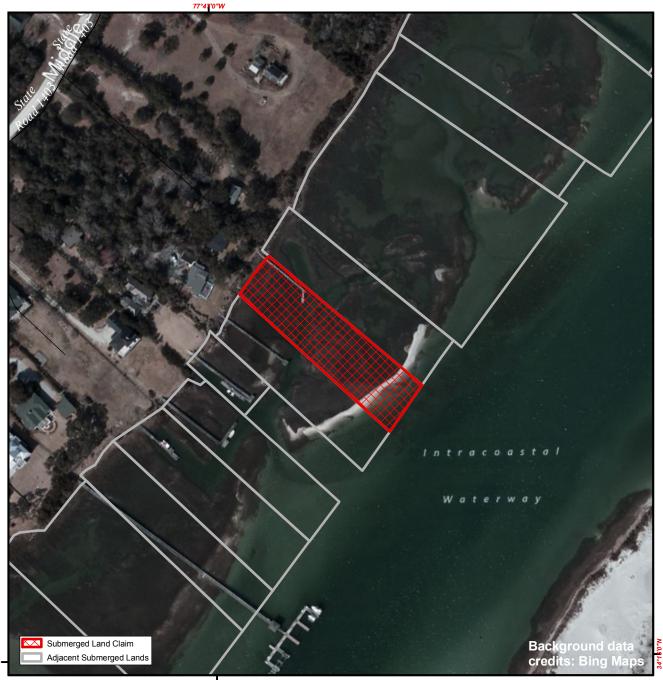

## **SUBMERGED LANDS**

## **New Hanover**

Orig. Claimant: Proctor, Grady M. Orig. Claimant Num: NEW-0270-000-P001

Cateogry: BE

0 12.5 25 50 Meters

Disclaimer: This map is not a certified land survey and is not intended to comply with North Carolina GS § 47-30. It is prepared for informational purposes only and is not to be used for legal descriptions or property transfers. North Carolina Division of Marine Fisheries makes no warranty, expressed or implied, concerning the accuracy, completeness, reliability of these data, and users are advised that use of this map is at their own risk.