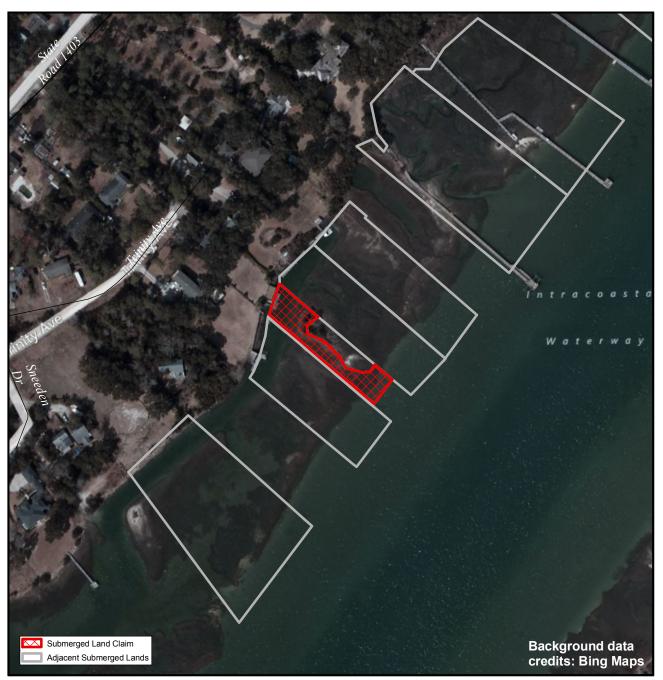

## **SUBMERGED LANDS**

**New Hanover** 

Orig. Claimant: Hewlett, Irving P. Orig. Claimant Num: NEW-0266-000-P001

Cateogry: BE

Disclaimer: This map is not a certified land survey and is not intended to comply with North Carolina GS § 47-30. It is prepared for informational purposes only and is not to be used for legal descriptions or property transfers. North Carolina Division of Marine Fisheries makes no warranty, expressed or implied, concerning the accuracy, completeness, reliability of these data, and users are advised that use of this map is at their own risk.