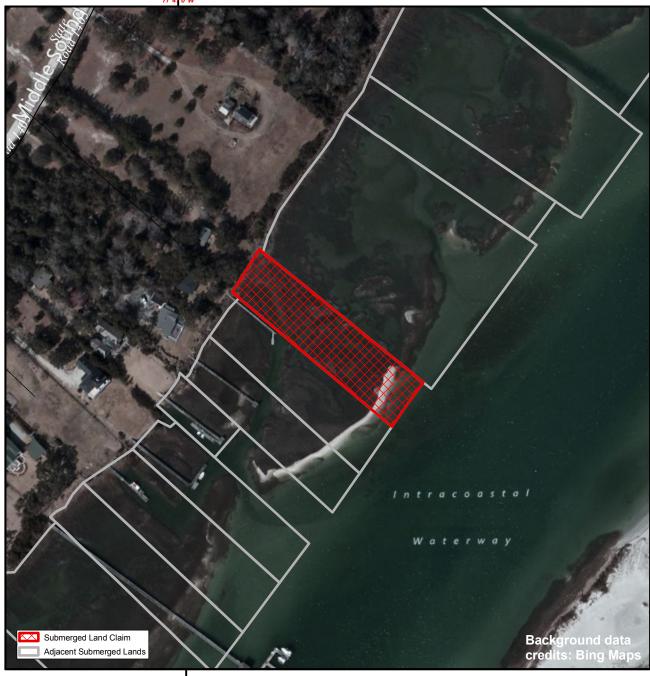

## **SUBMERGED LANDS**

**New Hanover** 

88

Orig. Claimant: Bridgman, John N. Jr.
Orig. Claimant Num: NEW-0233-000-P001

Cateogry: BE

Disclaimer: This map is not a certified and survey and is not intended to comply with North Carolina GS § 47-30. It is prepared for informational purposes only and is not to be used for legal descriptions or property transfers. North Carolina Division of Marine Fisheries makes no warranty, expressed or implied, concerning the accuracy, completeness, reliability of these data, and users are advised that use of this map is at their own risk.