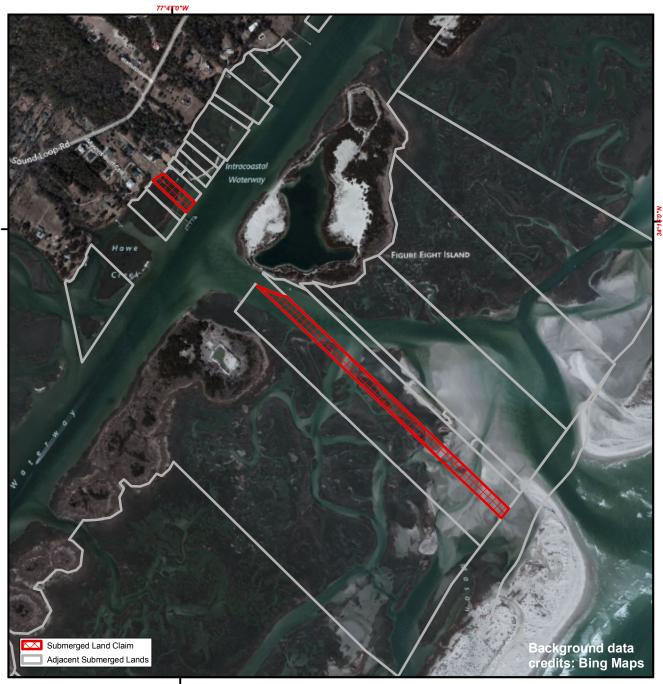

## **SUBMERGED LANDS**

**New Hanover** 

89

Orig. Claimant: Batson, Beverly G. Orig. Claimant Num: NEW-0210-000-P001

Cateogry: BE

Disclaimer: This map is not a certified land survey and is not intended to comply with North Carolina GS § 47-30. It is prepared for informational purposes only and is not to be used for legal descriptions or property transfers. North Carolina Division of Marine Fisheries makes no warranty, expressed or implied, concerning the accuracy, completeness, reliability of these data, and users are advised that use of this map is at their own risk.